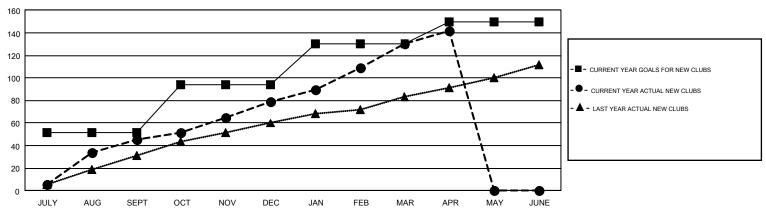

## GMT Constitutional Area 6, Group C

GMT: ER GURUNATHAN

REPORT DOES NOT INCLUDE CLUBS IN UNDISTRICTED AREAS.

| Clubs                 |               |           |               | Members               |                                                                |                                                              |                                                    |  |
|-----------------------|---------------|-----------|---------------|-----------------------|----------------------------------------------------------------|--------------------------------------------------------------|----------------------------------------------------|--|
| RESULTS FOR 2016-2017 |               |           |               | RESULTS FOR 2016-2017 |                                                                |                                                              |                                                    |  |
| QUARTER               | NEW CLUB GOAL | NEW CLUBS | DROPPED CLUBS | QUARTER               | NEW MEMBER GROWTH<br>NET GOAL (not reinstated<br>or transfers) | NEW MEMBER<br>GROWTH ACTUAL (not<br>reinstated or transfers) | DROPPED<br>MEMBERS ACTUAL<br>(including transfers) |  |
| JULY/AUG/SEPT         | 52            | 45        | 23            | JULY/AUG/SEPT         | 2,289                                                          | 5,644                                                        | 4,847                                              |  |
| OCT/NOV/DEC           | 42            | 34        | 54            | OCT/NOV/DEC           | 2,746                                                          | 4,177                                                        | 2,921                                              |  |
| JAN/FEB/MAR           | 36            | 51        | 22            | JAN/FEB/MAR           | 1,662                                                          | 4,294                                                        | 1,814                                              |  |
| APR/MAY/JUNE          | 20            | 12        | 4             | APR/MAY/JUNE          | -1,302                                                         | 820                                                          | 504                                                |  |