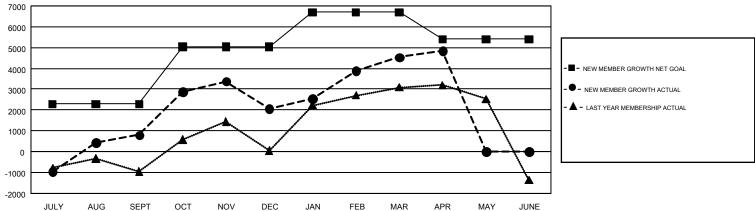

## GMT Constitutional Area 6, Group C

GMT: ER GURUNATHAN

REPORT DOES NOT INCLUDE CLUBS IN UNDISTRICTED AREAS.

| Clubs                 |               |           |               | Members               |                                                                |                                                              |                                                    |  |
|-----------------------|---------------|-----------|---------------|-----------------------|----------------------------------------------------------------|--------------------------------------------------------------|----------------------------------------------------|--|
| RESULTS FOR 2016-2017 |               |           |               | RESULTS FOR 2016-2017 |                                                                |                                                              |                                                    |  |
| QUARTER               | NEW CLUB GOAL | NEW CLUBS | DROPPED CLUBS | QUARTER               | NEW MEMBER GROWTH<br>NET GOAL (not reinstated<br>or transfers) | NEW MEMBER<br>GROWTH ACTUAL (not<br>reinstated or transfers) | DROPPED<br>MEMBERS ACTUAL<br>(including transfers) |  |
| JULY/AUG/SEPT         | 52            | 45        | 23            | JULY/AUG/SEPT         | 2,289                                                          | 5,644                                                        | 4,847                                              |  |
| OCT/NOV/DEC           | 42            | 34        | 54            | OCT/NOV/DEC           | 2,746                                                          | 4,177                                                        | 2,921                                              |  |
| JAN/FEB/MAR           | 36            | 51        | 22            | JAN/FEB/MAR           | 1,662                                                          | 4,294                                                        | 1,814                                              |  |
| APR/MAY/JUNE          | 20            | 12        | 4             | APR/MAY/JUNE          | -1,302                                                         | 820                                                          | 504                                                |  |